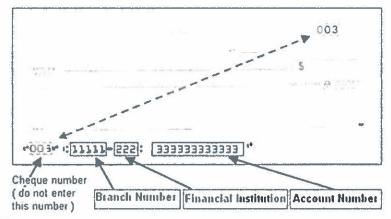

| s and in turn will take the emplo                                                                                                            | oyee's place as a                                                  |  |  |  |  |

### **PART 5 - DIRECT DEPOSIT**

Your WEPP payment can be deposited into your account at your Canadian financial institution. You will need to provide the following:

- · the name of your financial institution,
- the branch number.
- · the financial institution, and
- · your account number

You can find these numbers in your passbook, on your bank statement, encoded deposit slip or cheque, or by contacting your financial institution in Canada.



Note: If you have authorized direct deposit and your bank account information changes or if you move, it is important that you let us know as soon as possible by calling or visiting a Service Canada Centre.

If you do not provide the information requested below, a cheque will be mailed to the address you indicated on this Application form.

Your WEPP payment will be deposited into your account at your financial institution if you are found eligible. Please provide the following information:

Name of Financial Institution Branch Number Financial Institution Account Number

#### PART 6 - DECLARATION

I declare that the information provided on this application is complete and true to the best of my knowledge. I understand that this information will be used to determine my eligibility for th